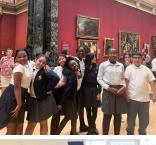

## Into University

Year 6 had a fantastic week with Into University last week, including a trip to The National Portrait Gallery and their very own graduation!