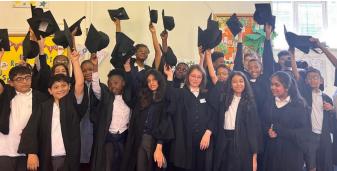

## Into University

Year 6 had a fantastic week with Into University last week, including a trip to The National Portrait Gallery and their very own graduation!