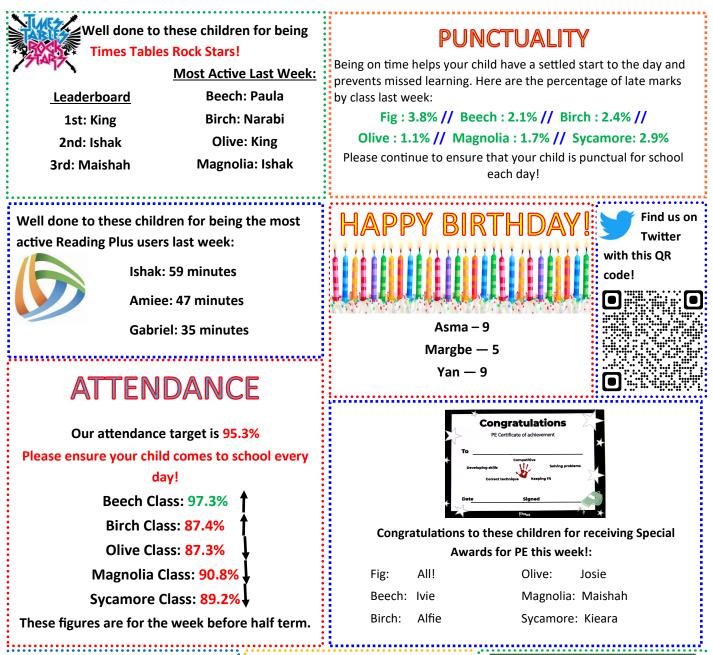

| Past.  | Shantay  |      | William   | 10.0 | 3  | Tiani 🔛 | 2    | Nyah         |   |
| 7  | Tyrese          | 120    | Willow   |      | Zayd      | 100  | 2. | Winter  | 100  | Rushane      |   |

| IMPORTANT DATES, 2021–2022    |                                               |  |
|-------------------------------|-----------------------------------------------|--|
| Wednesday 13th July 2022 (pm) | EYFS Sports Day                               |  |
| Friday 15th July 2022         | Sports Day for Year 1—Year 6 in London Fields |  |
| Monday 18th July 2022         | Year 6 Leave for Ufton Court Residential      |  |
| Friday 22nd July 2022         | End of Summer Term                            |  |
| Monday 5th September 2022     | Autumn Term Starts for Pupils                 |  |





Congratulations to these children for receiving Star Awards for Maths this week and the week before half term!:

| Johnnie  |
|----------|
| Da'Janae |
| Kalliz   |
| N/A      |
| Leo      |
| Diren    |
|          |



Congratulations to these children for receiving Special Awards for Writing this week and the week before half

|           | term!:      |
|-----------|-------------|
| Fig:      | Destiny May |
| Beech :   | Mia         |
| Birch :   | Ayyub       |
| Olive:    | Buddy       |
| Magnolia: | Winter      |
| Sycamore: | Nyah        |
|           |             |



Congratulations to these children for receiving Consistently Good Behaviour Awards this week and the week before

| half term!:                      |        |  |  |  |
|----------------------------------|-----